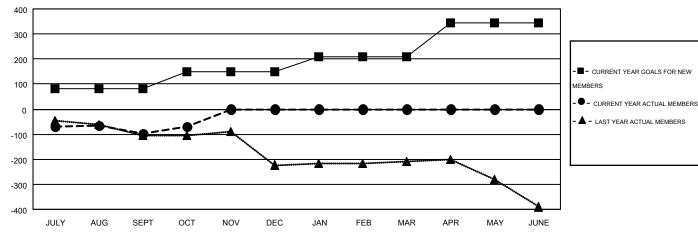

| Members               |                    |                                        |                    |                  |  |  |  |  |
|-----------------------|--------------------|----------------------------------------|--------------------|------------------|--|--|--|--|
| RESULTS FOR 2014-2015 |                    |                                        |                    |                  |  |  |  |  |
| QUARTER               | NEW MEMBER<br>GOAL | CHARTER AND<br>NEW<br>MEMBERS<br>ADDED | DROPPED<br>MEMBERS | NET<br>GAIN/LOSS |  |  |  |  |
| JULY/AUG/SEPT         | 83                 | 299                                    | 398                | -99              |  |  |  |  |
| OCT/NOV/DEC           | 65                 | 151                                    | 121                | 30               |  |  |  |  |
| JAN/FEB/MAR           | 61                 | 0                                      | 0                  | 0                |  |  |  |  |
| APR/MAY/JUNE          | 137                | 0                                      | 0                  | 0                |  |  |  |  |

## GOALS AND ACTUAL MEMBERS CUMULATIVE

| DROPPED CLUBS: 1 |     | 182 CLUBS OF 530 ADDED 1 OR MORE<br>NEW MEMBERS | GENDER DISTRIBUTION  |                 |       |
|------------------|-----|-------------------------------------------------|----------------------|-----------------|-------|
|                  |     |                                                 | MALE                 | 12,142 (78.63%) |       |
| DROPPED MEMBERS  |     |                                                 | FEMALE               | 3,300 (21.37%)  |       |
| DECEASED         | 78  | ASSESSMENT DATA                                 |                      |                 | 0.450 |
| CLUB CANCELLED   | 5   |                                                 | FAMILY UNIT MEMBERS  |                 | 2,158 |
| OTHER            | 436 |                                                 | HEAD OF HOUSEHOLD    |                 | 1,047 |
| TOTAL            | 519 |                                                 | NON-HEAD OF HOUSEHOL | _D              | 1,111 |