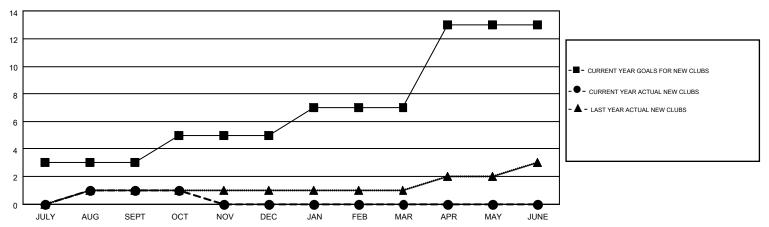

| Clubs                                  |                  |           |                  |                  |  |  |
|----------------------------------------|------------------|-----------|------------------|------------------|--|--|
| RESULTS FOR 2014-2015                  |                  |           |                  |                  |  |  |
| QUARTER                                | NEW CLUB<br>GOAL | NEW CLUBS | DROPPED<br>CLUBS | NET<br>GAIN/LOSS |  |  |
| JULY/AUG/SEPT                          | 3 2              | 1         | 0                | 1<br>-1          |  |  |
| OCT/NOV/DEC  JAN/FEB/MAR  APR/MAY/JUNE | 2                | 0         | 0                | 0                |  |  |

## GOALS AND ACTUAL NEW CLUBS CUMULATIVE